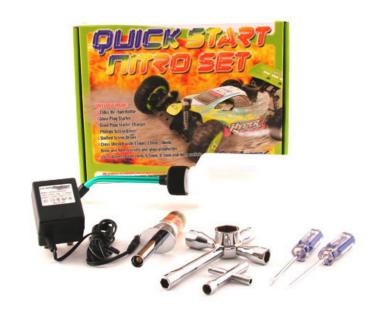

### QUICK START NITRO SET

Everything you need to get started in nitro. Fastrax have produced this great value pack that houses the following essential tools for starting a nitro vehicle:

- Glow ignitor with 1800 battery
- Glow ignitor 3 hours charger
- ◆ 250cc fuel bottle
- ♦ Phillips screwdriver
- ◆ Slotted screwdriver
- Large cross nut wrench with 8mm (glow plug), 9mm, 10mm, 12mm and 17mm (wheel) and glow plug hold location
- ◆ Small cross nut wrench w/4mm, 4.5mm, 5.5mm and 7mm

## LOWEST PRICE ON THE MARKET!

FAST691EU Quick Start Nitro Set

All you need to start a nitro RC car in a single box!