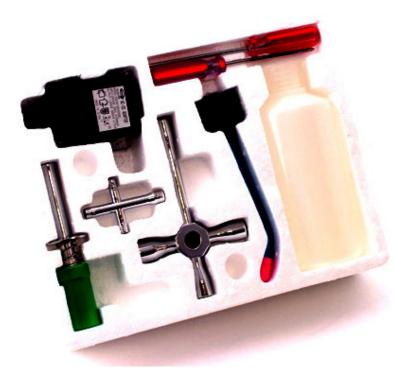

### QUICK START NITRO SET

Everything you need to get started in nitro. Fastrax have produced this great value pack that houses the following essential tools for starting a nitro vehicle:

- Glow ignitor with 1800 battery
- Glow ignitor 3 hours charger
- ◆ 250cc fuel bottle
- ♦ Phillips screwdriver
- ◆ Slotted screwdriver
- Large cross nut wrench with 8mm (glow plug), 9mm, 10mm, 12mm and 17mm (wheel) and glow plug hold location
- ◆ Small cross nut wrench w/4mm, 4.5mm, 5.5mm and 7mm

## LOWEST PRICE ON THE MARKET!

FAST691EU Quick Start Nitro Set

All you need to start a nitro RC car in a single box!