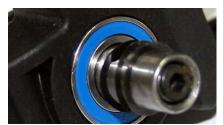

# Drive Shaft Washers

**UR1126** 

**Drive Shaft Adjustment Washers** 

### Specification:

Ultimate Racing presents a new adjustment washer made of elastic steel and designed for adjusting the space between the drive shaft and the wheel hub.

### Features:

Its dimensions 8,1x10x0,1mm allows adjusting perfectly the wheel hub tolerance without affecting the proper bearing function because it just lean on the internal part of the bearing.

HRC Switzerland