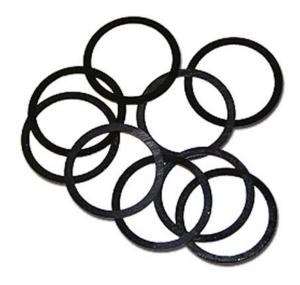

# Differential Washers

**UR1124** Differential Adjustment Washers

### Specification:

Article manufactured in 3 different thicknesses of elastic steel. Combining these 3 different thickness it allows to adjust itself the conical group of way desired. This is applicable to all kinds of 1/8 Off Road RC cars.

### Content:

- ♦ 16x13x0,15mm washers (3 pcs)
- ♦ 16x13x0,2mm washers (3 pcs)
- 16x13x0,3mm washers (3 pcs)