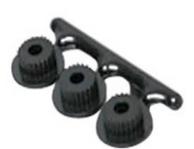

## 1/10 HEAVY DUTY

### HRC41201 1/10 Universal Heavy Duty

- Especially designed for 1/10 cars
- Heavy spring for high torque servos
- Perfectly fit any servo brand
- Manufactured by Kimbrough, the leading brand in RC Servo Saver technology