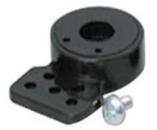

# Servo Saver

# 1/10 & 1/12

| HRC41113 | KoPropo / Sanwa - <b>23T</b>        |
|----------|-------------------------------------|
| HRC41114 | Futaba / Sävox / Orion - <b>25T</b> |
| HRC41131 | Hitec - <b>24T</b>                  |

- Especially designed for 1/12 and 1/10 cars
- Perfectly fit any servo brand
- Manufactured by Kimbrough, the leading brand in RC Servo Saver technology