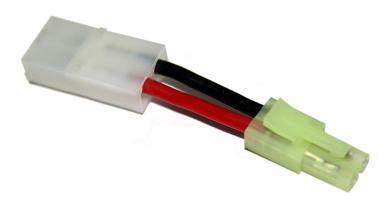

#### HRC9143A Adapter - Tamiya to Mini

- ♦ Mini Tamiya Male Plug
- ◆ Tamiya Female Plug
- ◆ 14 Gauge high flexibility silver wires