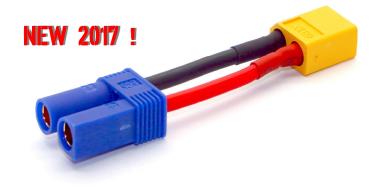

## **EC5 TO XT60**

HRC9134P Adapter - EC5 to XT60

- ◆ XT60 Male Plug
- ♦ EC5 Female Plug
- 14 Gauge high flexibility silver wires