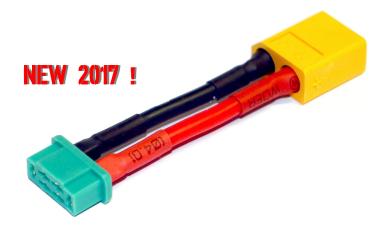

## MPX to XT60

HRC9148A Adapter - MPX to XT60

- ◆ XT60 Male Plug
- ♦ MPX Female Plug
- 14 Gauge high flexibility silver wires

**HRC Switzerland** 

HRC Distribution GmbH Hofackerstrasse 14 CH-4132 Muttenz Switzerland HRC Europe