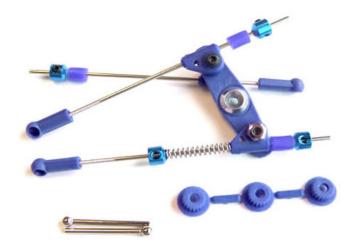

## PRO LINKAGE ASSEMBLED

FAST440B Pro Linkage Set Blue

Pre-assembled and ready to adjust, this new Pro linkage set is a must have for any 1/8th scale r/c enthusiast. Supplied with a heavy duty horn that features an aluminium centre and optional servo inserts, its pre-assembled linkages take the guess work out of linkage set-up.