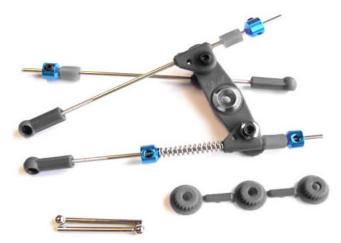

## PRO LINKAGE ASSEMBLED

FAST440BK Pro Linkage Set Black

Pre-assembled and ready to adjust, this new Pro linkage set is a must have for any 1/8th scale r/c enthusiast. Supplied with a heavy duty horn that features an aluminium centre and optional servo inserts, its pre-assembled linkages take the guess work out of linkage set-up.