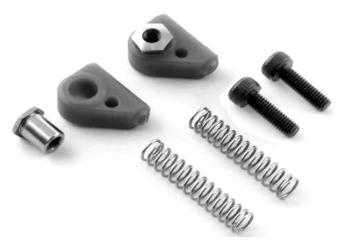

## PRO LINKAGE SLIDERS

FAST94RBK Pro Linkage Sliders - Black

Now with aluminium insert for improved action. Fits many 1/10 and 1/8 nitro cars and buggies.

HRC Switzerland

HRC Distribution GmbH Hofackerstrasse 14 CH-4132 Muttenz Switzerland