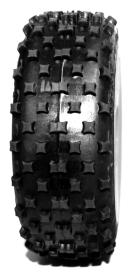

## 1/8 BUGGY TIRES

HRC60811 Star Pin - Soft Insert (2)

- 1/8 Off Road Tires
- Mounted on White Dish Wheels
- Standard 17mm Hex wheel adapter
- Compatible with Kyosho, HPI, Mugen, Team Magic, Crono, Associated etc