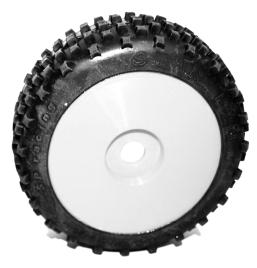

## 1/8 BUGGY TIRES

**HRC60811P** Star Pin "Pro" - Hard Insert (2)

- 1/8 Off Road Tires
- Mounted on Yellow Dish Wheels
- Standard 17mm Hex wheel adapter
- Compatible with Kyosho, HPI, Mugen, Team Magic, Crono, Associated etc