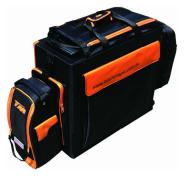

## 1/10 High Quality Pit Bag TM119212 TM 1/10 Touring Car Bag 1:10 1/10 SCALE **Features: Solid Structure Hard Boxes** Multi Space for different purposes Other TM bags can be attached anstany (1) bases Smart designs everywhere Direct fits 1/10 Touring Car **Trolley Wheels Easy to Carry Handle**

Not long ago, racers used to carry many small bags to race. Racers were also forced to put everything together, no matter it is clean or dirty. To solve these problems, TM has tried many bags from other industries. These sample bags were made for different purposes. This gives us a good idea: We need to build a bag for RC purposes. Therefore, you can find TM touring car bag has many special features. Different items can be packed in different places, but you still have only one bag to take care. Team Magic is the first company releasing a true RC car bag. The bag has particular space for car, tools, setup board & connecting other bags. In addition, it is also very easy to tow the bag around the track as a cool handle & smooth trolley wheels are used.