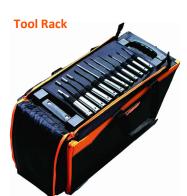

Not long ago, racers used to carry many small bags to race. Racers were also forced to put everything together, no matter it is clean or dirty. To solve these problems, TM has tried many bags from other industries. These sample bags were made for different purposes. This gives us a good idea: We need to build a bag for RC purposes. Therefore, you can find TM touring car bag has many special features. Different items can be packed in different places, but you still have only one bag to take care. Team Magic is the first company releasing a true RC car bag. The bag has particular space for car, tools, setup board & connecting other bags. In addition, it is also very easy to tow the bag around the track as a cool handle & smooth trolley wheels are used.