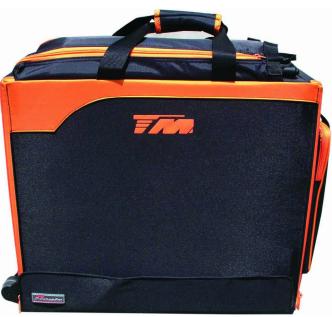

## 1/10 High Quality Pit Bag TM119212 TM 1/10 Touring Car Bag 1:10 1/10 SCALE **Features: Solid Structure Hard Boxes** Multi Space for different purposes Other TM bags can be attached anstany (1) bases Smart designs everywhere Direct fits 1/10 Touring Car **Trolley Wheels Easy to Carry Handle**

Not long ago, racers used to carry many small bags to race. Racers were also forced to put everything together, no matter it is clean or dirty. To solve these problems, TM has tried many bags from other industries. These sample bags were made for different purposes. This gives us a good idea: We need to build a bag for RC purposes. Therefore, you can find TM touring car bag has many special features. Different items can be packed in different places, but you still have only one bag to take care. Team Magic is the first company releasing a true RC car bag. The bag has particular space for car, tools, setup board & connecting other bags. In addition, it is also very easy to tow the bag around the track as a cool handle & smooth trolley wheels are used.