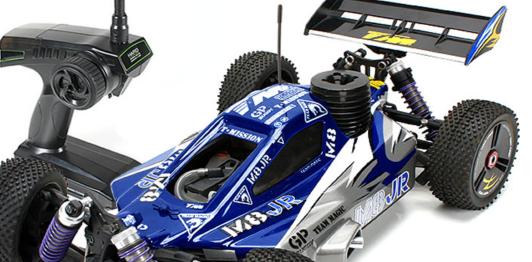

## 1/8 Nitro Buggy M8JR

TM560006

**M8JR - Ready-To-Run** with new body

1/8 SCALE

## **M8JR Main Features:**

- **Super Impact Resistant**
- Lightweight.7075 Aluminum Center Drive Shaft
- Extra Long Big Bore Shocks
- Extra Long Suspension Travel
- Large Receiver Box
- Adjustable Wheelbase
- Adjustable Rear Upper Linkage
- **New Generation Dimension**
- New Style Low Profile Slim Body
- Quick Release Front/Middle/Rear Gearbox
- Quick Release Fuel Tank
- Low CG design
- **6V Receiver Battery included**

## M8JR Main Spec:

- 1/8 4WD Gas Buggy
- Factory Assembled, RTR
- Weight: 3450g
- Length: 501mm
- Width: 305mm
- Wheelbase: 320~328mm
- Gear Ratio: 10.868:1

FACTORY ASSEMBLED **BEGINNERS** 

NITRO POWERED

At Team Magic, we are customer driven! We took all of the tank-tough, high-end engineering that we built into our race winning M8 buggy and created the most affordable dirt-pounding, track-ripping RTR package available. The M8JR gets you up and running right out of the box without spending the big bucks it takes even just to get a rolling chassis from some companies.