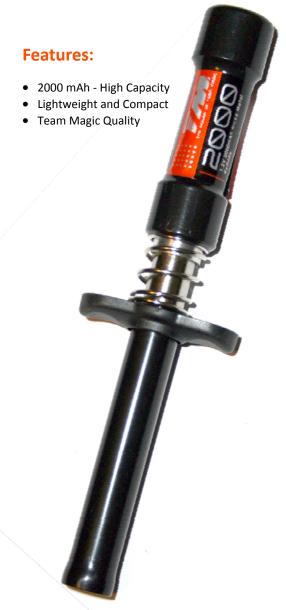

### Lightweight

The Black Magic 2000mah AA lightweight glow starter is another addition to the new lineup of glow starters being brought to you by Team Magic. This particular glow starter is extremely compact and lightweight. The AA size rechargeable battery means this glow starter is at least one third slimmer than any other glow starter available.

#### **High Capacity**

The battery in this glow starter is of 2000mah capacity. This means you will not be recharging on race day. There is nothing more frustrating than trying to diagnose starting issues with your nitro RC engine at the start of that important A-Main, only to find your glow starter has gone flat. This can mean the difference between winning and losing. The last thing we want our customers to worry about is a flat glow starter so we have updated our product with the highest battery capacity we could.

#### **Ideal for Travel**

If you travel for your RC passion, the lightweight design of the Black Magic glow starter will be a natural choice. Many things in our sport are quite heavy making weight saving a constant pursuit. Now that pursuit can be realized with this lightweight glow starter.

#### **Unique look**

Like the other glow starters in the new range of Black Magic glow starters, the 2000mah lightweight glow starter has a look that is unmistakeable. How many times have you had someone else pick up your glow starter because it looked exactly like theirs? From the comfortable finger grips to the distinctive orange spring, you will be able to spot your Black Magic glow starter in the pack.