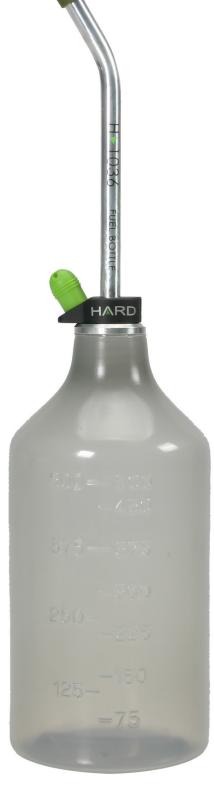

## 500cc High Flow Fuel Bottle

## HARD1036 - HARD Smart 500cc Super Soft Fuel Bottle

The HARD Racing fuel bottle is made from a soft and pliable material. This material makes it easy to control the amount, and speed, of fuel delivered to your nitro vehicle.

## **Features:**

- Soft and pliable material
- New black fuel bottle cap holder and two different caps
- Smoke colored bottle

HRC Switzerland

HRC Distribution GmbH Hofackerstrasse 14 CH-4132 Muttenz Switzerland