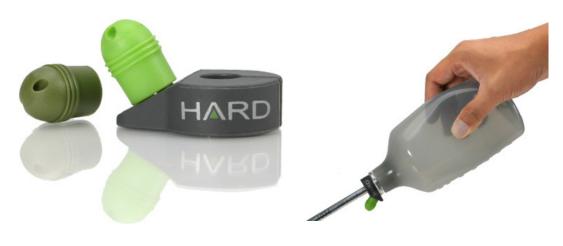

## HARD1036 - HARD Smart 500cc Super Soft Fuel Bottle

The HARD Racing fuel bottle is made from a soft and pliable material. This material makes it easy to control the amount, and speed, of fuel delivered to your nitro vehicle.

## **Features:**

- Soft and pliable material
- New black fuel bottle cap holder and two different caps
- Smoke colored bottle

HRC Switzerland

HRC Distribution GmbH Hofackerstrasse 14 CH-4132 Muttenz Switzerland