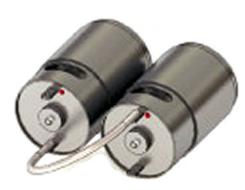

## **H6 - Universal Starter Box**



## HARD6516 - HARD H6 Starter Box

The new H6 starter is an evolution of the Alpha Starter Box. Designed with improved performance, user friendly features and advanced circuitry producing better torque when starting your 1/10th and 1/8th scale on-road engines.





Hi-Torque 550 dual motors



**Smart Buttons** 

## 4 Ways to freshen your racing!!

- Incredible weight makes your racing and traveling easily!!
- Overwhelming power efficiency and greater torque bring you an outstanding racing!!
- Newly design efficient relay based circuitry can endure higher current power.
- All lightweight aluminium and stylish design.



Double exhaust fan

**HARD6516** H6 Starter Box - Universal



Light and easy to carry



## **HRC Europe**

Hartweg R/C Pestalozzistrasse 54 DE-79540 Loerrach-Stetten

Visit our website: www.hrcdistribution.com