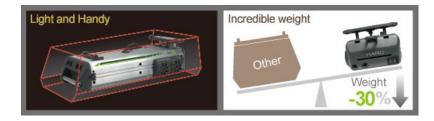

## 4 Ways to freshen your racing!!

- Incredible weight makes your racing and traveling easily!!
- Overwhelming power efficiency and greater torque bring you an outstanding racing!!
- Newly design efficient relay based circuitry can endure higher current power.
- All lightweight aluminium and stylish design.

Double exhaust fan

**HARD6516** H6 Starter Box - Universal

Light and easy to carry