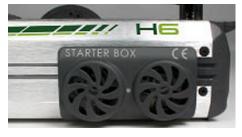

Double exhaust fan

**HARD6516** H6 Starter Box - Universal

Light and easy to carry