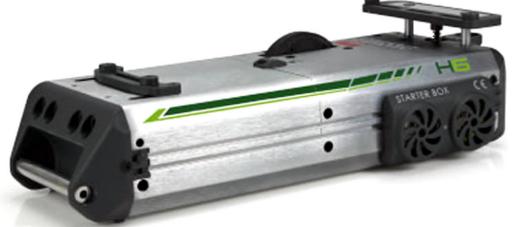

## **H6 - Universal Starter Box**

## HARD6516 - HARD H6 Starter Box

The new H6 starter is an evolution of the Alpha Starter Box. Designed with improved performance, user friendly features and advanced circuitry producing better torque when starting your 1/10th and 1/8th scale on-road engines.

## 4 Ways to freshen your racing!!

- Incredible weight makes your racing and traveling easily!!
- Overwhelming power efficiency and greater torque bring you an outstanding racing!!
- Newly design efficient relay based circuitry can endure higher current power.
- All lightweight aluminium and stylish design.

Double exhaust fan

**HARD6516** H6 Starter Box - Universal

Light and easy to carry