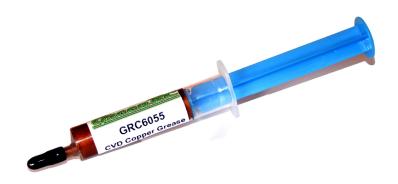

## **MOLYBDENUM GREASE**

HRC6052 Molybdenum Grease

Multiple applications grease, like internal differential gears and thrust bearings.

HRC6054 Pins & Axles Grease

Grease formulated for axles and pins.

HRC6055 Copper Grease

Multiple applications grease, like CVD articulations and metal to metal lubrication.