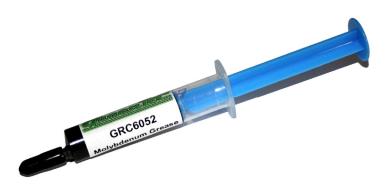

## **MOLYBDENUM GREASE**

HRC6052 Molybdenum Grease

Multiple applications grease, like internal differential gears and thrust bearings.

HRC6054 Pins & Axles Grease

Grease formulated for axles and pins.

HRC6055 Copper Grease