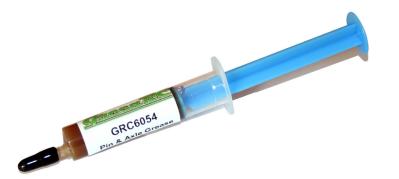

## **MOLYBDENUM GREASE**

HRC6052 Molybdenum Grease

Multiple applications grease, like internal differential gears and thrust bearings.

HRC6054 Pins & Axles Grease

Grease formulated for axles and pins.

HRC6055 Copper Grease