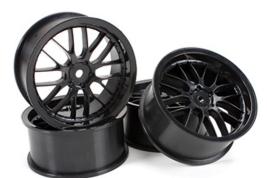

# TM503331BKDrift Wheels - 8 spokes - BLACKTM503331FSDrift Wheels - 8 spokes - SILVER

- Fits any 1/10 scale Touring or Drift car
- Standard 12mm hexagonal adapters
- 4 wheels (2 pairs) in a set