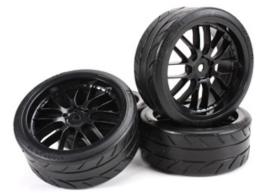

# TM503330BKDrift Radials - mounted on BLACK wheelsTM503330FSDrift Radials - mounted on SILVER wheels

- Fits any 1/10 scale Touring or Drift Car
- Standard 12mm hexagonal adapters
- Mounted on 8-Spokes wheels
- 4 tires (2 pairs) in a set