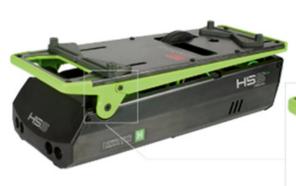

## H5RS Starter Box

## HARD6518 - HARD H5RS Starter Box

The new HARD H5RS starter boxes are not only highly functional and durable, but the finish and styling are unmatched in the RC industry and competitive pricing makes it a deal you can't refuse. Our engineers build into our products the features racers want, need and even a few things you never thought of. Above all, having the power to get the job is the bottom line and the H5RS starter boxes have more cranking power... and then some.

There is nothing worse than having your starter box grind to a halt, trying to turn a big block engine's flywheel. Designed with more power than most other starter boxes, the H5RS On-road and Off-road boxes use the incredibly powerful, high-torque 775 size motors that can handle any size RC vehicle from 1/8 scale buggy to touring car.