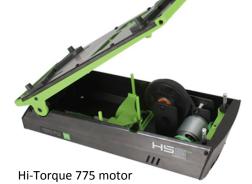

There is nothing worse than having your starter box grind to a halt, trying to turn a big block engine's flywheel. Designed with more power than most other starter boxes, the H5RS On-road and Off-road boxes use the incredibly powerful, high-torque 775 size motors that can handle any size RC vehicle from 1/8 scale buggy to touring car.