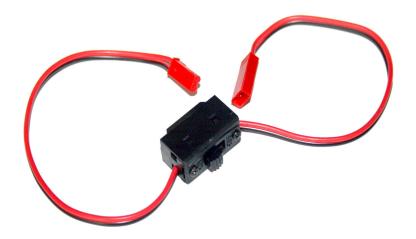

## BEC TYPE SWITCH

**HRC9252** Switch - BEC Plugs

- ◆ BEC plugs
- 22AWG / 0.33mm2 silver wires for high current necessities for high power servos

**HRC Switzerland** 

HRC Distribution GmbH Hofackerstrasse 14 CH-4132 Muttenz Switzerland HRC Europe