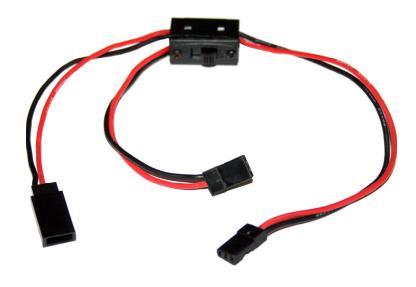

## JR TYPE SWITCH

**HRC9251** Switch - JR Plug with charging lead

- JR receiver plugs
- Charging lead
- 22AWG / 0.33mm2 silver wires for high current necessities for high power servos