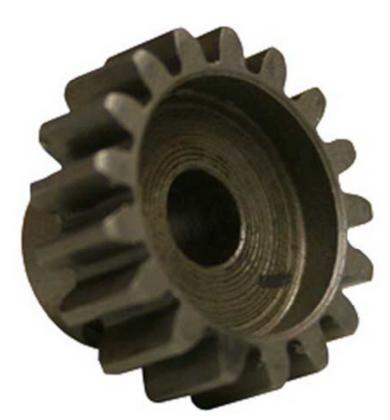

## **5mm Pinion Gear**

### STEEL PIGNON GEAR - 5MM AXLE

# LIGHT AND ULTRA STRONG!

- Especially designed for 1/8 Brushless Buggies
- Perfectly machined with high precision tools
- ♦ Made in Europe
- ◆ True pitch style
- Lightened by design
- Hard coated