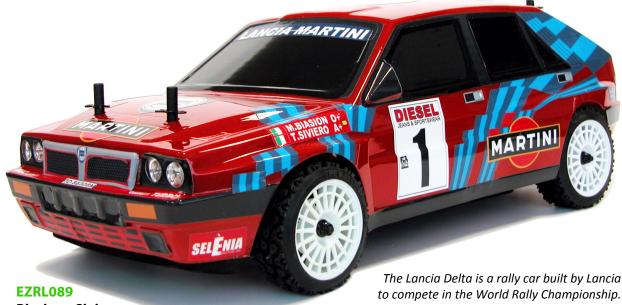

## Lancia Delta Integrale

**Biasion - Siviero** 

1989 - San Remo

*RTR Features:* 

1/10 Scale 4WD Tub Chassis

**Upgradable** Chassis

- **Shaft Drive Transmission**
- Fully Detailed Scale Body
- Fully Detailed Scale Wheels & Tires
- Powerful 23T "Montecarlo" Motor
- **TRX Gold Plated Connectors**
- 2.4gHz Digital Radio with 15 Models Memory, LCD Display, Failsafe and Adjustable Functions (EPA, ABS, EXP)
- 3000mAh High Capacity Battery
- 240V AC 2A Delta Peak Charger

It was introduced for the 1987 WRC season and has dominated the World Rally Championship, scoring 46 WRC victories overall and winning the constructors' championship a record six times in a row from 1987 to 1992.

Rally Legends Models are endorsed by 2x World Champion Miki Biasion and Officially Licensed by Fiat <mark>& Lan</mark>cia