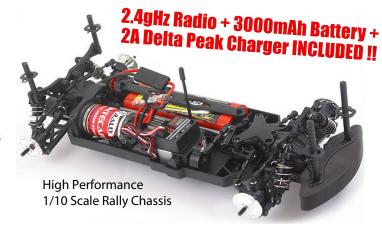

## Lancia Delta Integrale

**Biasion - Siviero** 

1989 - San Remo

*RTR Features:* 

1/10 Scale 4WD Tub Chassis

**Upgradable** Chassis

- **Shaft Drive Transmission**
- Fully Detailed Scale Body
- Fully Detailed Scale Wheels & Tires
- Powerful 23T "Montecarlo" Motor
- **TRX Gold Plated Connectors**
- 2.4gHz Digital Radio with 15 Models Memory, LCD Display, Failsafe and Adjustable Functions (EPA, ABS, EXP)
- 3000mAh High Capacity Battery
- 240V AC 2A Delta Peak Charger