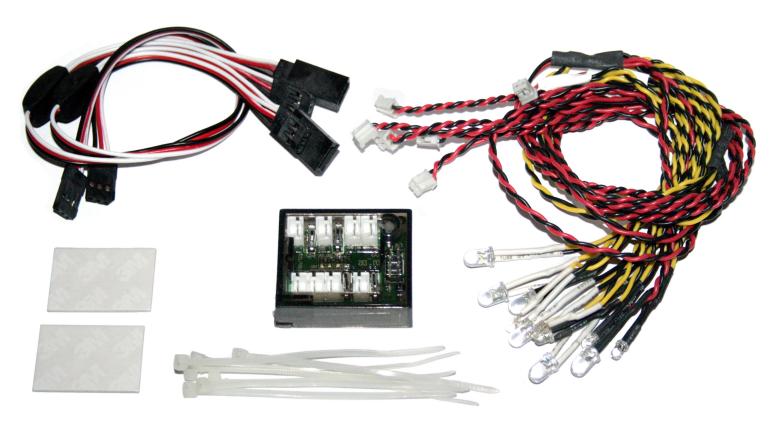

## HRC Touring / Drift Car Complete LED Lights kit HRC8701

This kit includes all the necessary items to illuminate your 1/10 Touring / Drift / Rally car.

The electronic controller has to be installed between receiver and servo/ESC to control the illumination of the LEDs (brake, reverse, indicators). Controller, receiver wires and LEDs included.

- Fits any 1/10 Touring / Drift / Rally car
- Operate exactly the same way than your servos by remote control

**HRC Europe** 

- Easy to install
- High Quality LEDs
- Y-cables for receiver included

**HRC Switzerland** 