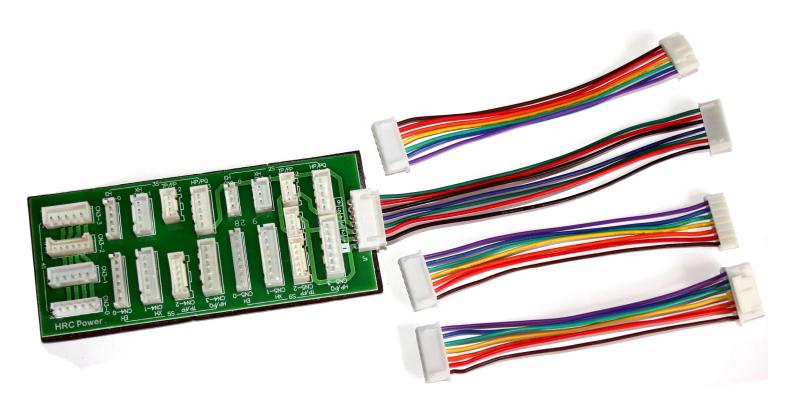

## **Balancer Board**

MULTI BALANCER BOARD

**HRC9306** Charger accessory - Multi Balancer Adapter Board "All to All" RC LiPo Balancer adapters for both charger and batteries

- All popular RC LiPo charger balance input plugs (EH, XH, TP/FP, HP/PQ)
- All popular RC LiPo batteries balancer adapters (EH, XH, TP/FP, HP/PQ)