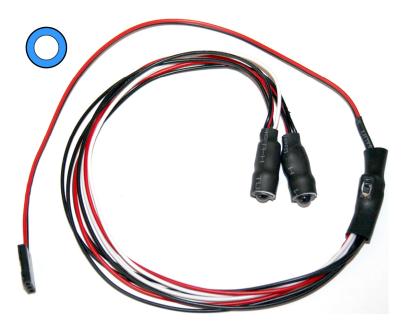

### HRC8711 Blue Angel - Blue / White

- ◆ External Blue Light
- ◆ Internal White Light
- On/Off Switch (for internal white light)
- ♦ High Quality LEDs
- Standard JR servo plug

#### HRC8712 Blue Angel - White / Red

- ◆ External White Light
- ◆ Internal Red Light
- On/Off Switch (for internal Red light)
- ♦ High Quality LEDs
- Standard JR servo plug

**HRC Switzerland** 

HRC Distribution GmbH Hofackerstrasse 14 CH-4132 Muttenz Switzerland HRC Europe