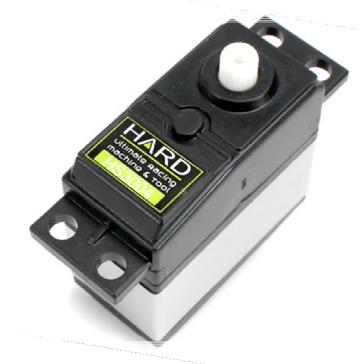

### HARD6810 - HS3004 Standard Servo

The HARD HS3004 is a standard **ball raced** servo for any RC application.

#### **Specifications:**

Dimension: 40.4 x 36 x 19.8mm

Weight: 37g

Input voltage: 4.8 to 6V

Speed: 0.23s @ 4.8V / 0.19s @ 6V

Torque: 3.2kg-cm @ 4.8V / 4.1kg-cm @ 6V

Features: Ball Bearing