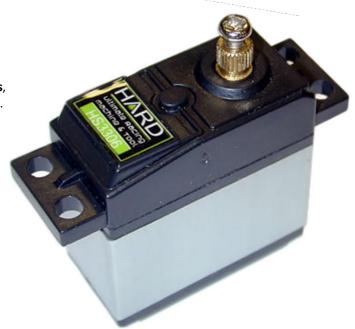

## HARD6823 - HS3307 HT MG Servo

The HARD HS3307 is a **ball raced High Torque** servo with **Metal Gears**, designed for many RC applications which require high torque purposes.

#### **Specifications:**

Dimension: 40.7 x 39.4 x 19.6mm

Weight: 49g

Input voltage: 4.8 to 6V

Speed: 0.22s @ 4.8V / 0.19s @ 6V

Torque: 8.6kg-cm @ 4.8V / 10.5kg-cm @ 6V Features: 2 Ball Bearings / Metal Gear