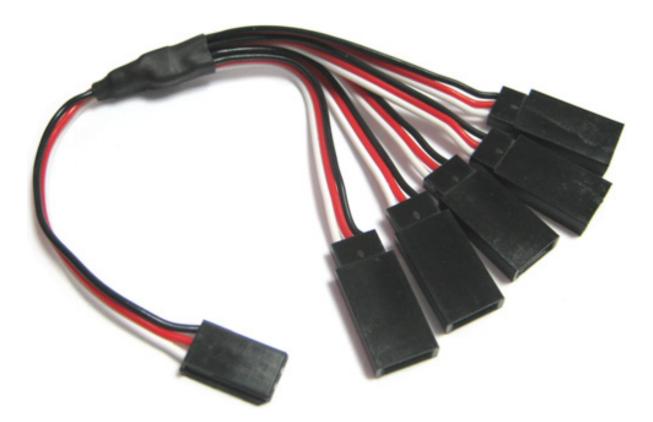

**5 PARALLEL Y-CABLE** 

## HRC9239-5 Cable - 1 to 5 Y - 24 Gauge cable - UNI type

This cable has been especially designed for multiple LED system connection. It allows to connect 5 units in 1 receiver output.

- Connect 5 units on 1 receiver output
- 22AWG / 0.33mm2 high quality cable
- UNI type receiver plug
- Compatible with all HRC LEDs light set.