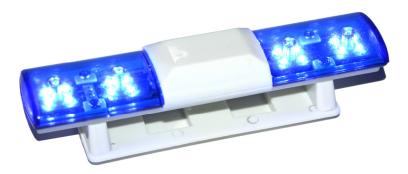

## **HRC8731B** Large Police Roof LEDs **V1**

- ◆ EU Style (Blue / Blue)
- ♦ 6 Flashing Modes
- ◆ Easy to install on any 190mm or 200mm 1/10
  Touring or Drift body
- ♦ High Quality LEDs
- ♦ Standard JR servo plug