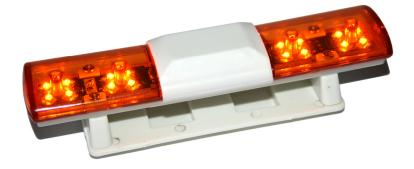

## **HRC87310** Large Rescue Roof LEDs **V1**

- ◆ Rescue Style (Orange / Orange)
- ♦ 6 Flashing Modes
- ◆ Easy to install on any 190mm or 200mm 1/10
  Touring or Drift body
- ♦ High Quality LEDs
- Standard JR servo plug