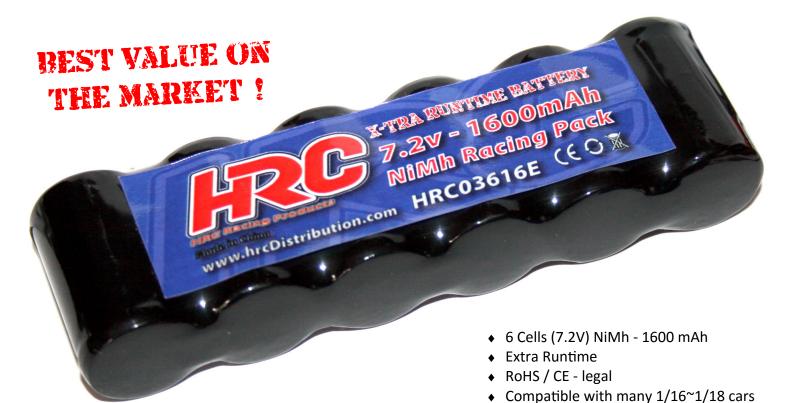

# NIMH 1/16 OR 1/18 BATTERY

## Available with 3 kind of plugs - for many 1/16 or 1/18 vehicles !

| HRC03616E | HRC 7.2V / 1600mAh - 6 cells NiMh Battery – <b>EC3</b> Plug   |
|-----------|---------------------------------------------------------------|
| HRC03616M | HRC 7.2V / 1600mAh - 6 cells NiMh Battery – <b>Molex</b> Plug |
| HRC03616N | HRC 7.2V / 1600mAh - 6 cells NiMh Battery – Mini Tamiya Plug  |