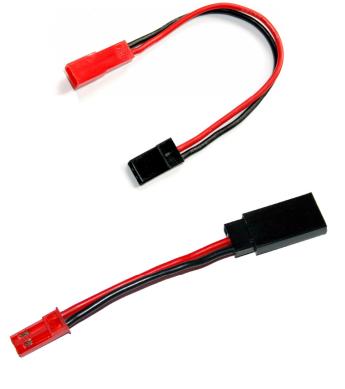

#### JR SERVO TO BEC

HRC9261 Adapter - JR Servo to BEC

- JR Servo Plug (to receiver)
- BEC Socket (to battery)
- ◆ 22AWG / 0.33mm2 wires

## **BEC TO JR SERVO**

HRC9262 Adapter - JR Servo to BEC

- BEC Male Plug (to receiver)
- JR Socket (to battery)
- ◆ 22AWG / 0.33mm2 wires