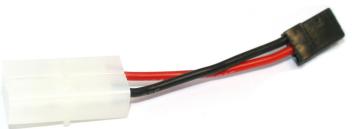

#### TAMIYA TO JR SERVO

**HRC9147A** Adapter - Tamiya to JR

- ◆ JR Servo Plug
- ◆ Tamiya Female Plug
- 14 Gauge high flexibility silver wires