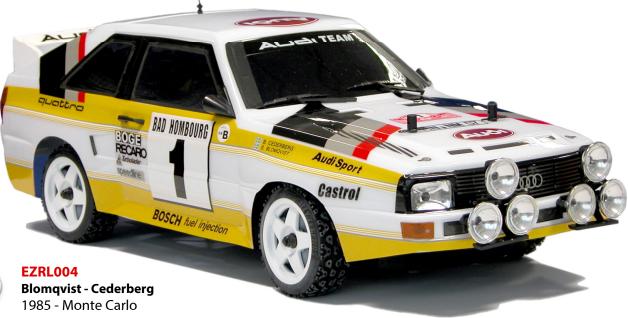

## Audi Quattro Sport 1985

RTR Features:

◆ 1/10 Scale **4WD** Tub Chassis

Upgradable Chassis

- Shaft Drive Transmission
- ♦ Fully Detailed Scale Body
- ♦ Fully Detailed Scale Wheels & Tires
- ♦ Powerful 23T "Montecarlo" Motor
- Waterproof 2-3S Speed Controller
- TRX Gold Plated Connectors
- ◆ 2.4gHz Digital Radio with adjustable Dual Rate for both Steering and Throttle, and only 4 cells AA required
- ◆ 1800mAh NiMH Battery
- ♦ 240V AC 2A Delta Peak Charger

## NEW WATEPROOF ESC 2.4gHz Radio + 1800mAh Battery +

2.4gHz Radio + 1800mAh Battery + 2A Delta Peak Charger INCLUDED !!

Rally Legends Models
are endorsed by 2x
World Champion
Miki Biasion
and Officially Licensed
by Flat, Lancia,
Ford and Audi