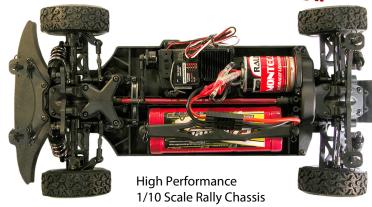

## Audi Quattro Sport 1985

RTR Features:

◆ 1/10 Scale **4WD** Tub Chassis

Upgradable Chassis

- Shaft Drive Transmission
- ♦ Fully Detailed Scale Body
- ♦ Fully Detailed Scale Wheels & Tires
- ♦ Powerful 23T "Montecarlo" Motor
- Waterproof 2-3S Speed Controller
- TRX Gold Plated Connectors
- ◆ 2.4gHz Digital Radio with adjustable Dual Rate for both Steering and Throttle, and only 4 cells AA required
- ◆ 1800mAh NiMH Battery
- ♦ 240V AC 2A Delta Peak Charger