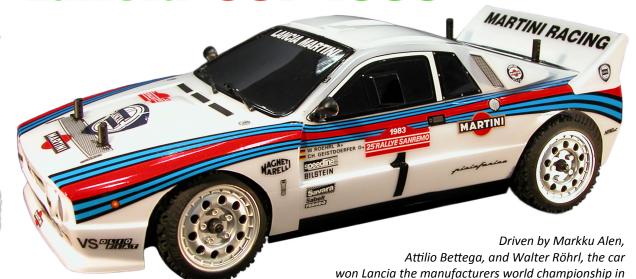

NEW WATEPROOF ESC 2.4gHz Radio + 1800mAh Battery + 2A Delta Peak Charger INCLUDED !!

the 1983 season. It is the last rear-wheel drive car to win the WRC.

Rally Legends Models are endorsed by 2x World Champion Miki <mark>Biasio</mark>n and Officially Licensed by Fiat <mark>& Lan</mark>cia