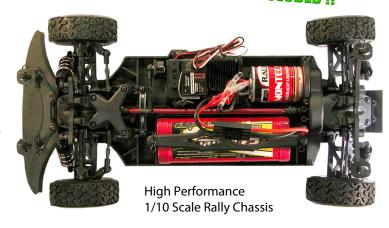

## *Lancia 037 1983*

EZRL038 Röhrl - Geistdörfer 1983 - San Remo

RTR Features:

1/10 Scale 4WD Tub Chassis

- **Upgradable** Chassis
- **Shaft Drive Transmission**
- Fully Detailed Scale Body
- Fully Detailed Scale Wheels & Tires
- Powerful 23T "Montecarlo" Motor
- Waterproof 2-3S Speed Controller
- **TRX Gold Plated Connectors**
- 2.4gHz Digital Radio with adjustable Dual Rate for both Steering and Throttle, and only 4 cells AA required
- 1800mAh NiMH Battery
- 240V AC 2A Delta Peak Charger