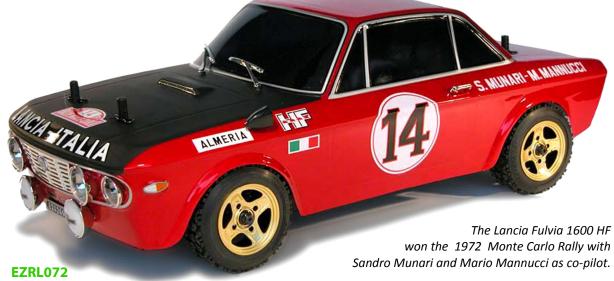

# Lancia Fulvia HF 1972

**Munari - Maiga** 1972 - Monte Carlo

## RTR Features:

- ◆ 1/10 Scale 4WD Tub Chassis
- Upgradable Chassis
- Shaft Drive Transmission
- Fully Detailed Scale Body
- Fully Detailed Scale Wheels & Tires
- ♦ Powerful 23T "Montecarlo" Motor
- Waterproof 2-3S Speed Controller
- TRX Gold Plated Connectors
- 2.4gHz Digital Radio with adjustable Dual Rate for both Steering and Throttle, and only 4 cells AA required
- ♦ 1800mAh NiMH Battery
- ♦ 240V AC 2A Delta Peak Charger