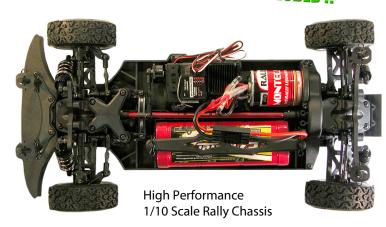

## RTR Features:

- ◆ 1/10 Scale 4WD Tub Chassis
- Upgradable Chassis
- Shaft Drive Transmission
- Fully Detailed Scale Body
- Fully Detailed Scale Wheels & Tires
- ♦ Powerful 23T "Montecarlo" Motor
- Waterproof 2-3S Speed Controller
- TRX Gold Plated Connectors
- 2.4gHz Digital Radio with adjustable Dual Rate for both Steering and Throttle, and only 4 cells AA required
- ♦ 1800mAh NiMH Battery
- ♦ 240V AC 2A Delta Peak Charger