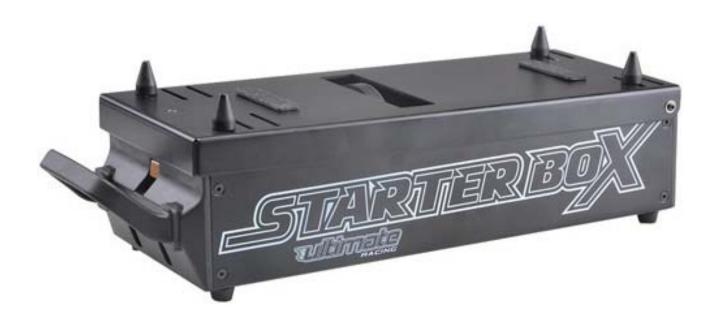

## Ultimate Racing 1/8 Off Road Starterbox

This is the Ultimate Racing 1/8 off road starter box. The Ultimate Racing Starter Box is a lightweight and compact professional starter box that has been designed for 1/8 off road cars. Its adjustable pins allow this box to be compatible with most of 1/8 off road cars. The CNC-machined aluminum housing and top plate have a high-quality black coating for extra durability. This starter box has two powerful ventilated electric motors, making it one of the most powerful and resistant on the market. This box has been designed to accommodate two standard 7,2V Ni-Mh or 7,4V LiPo batteries. It has a safety switch, external connection for charging batteries or connecting chargers, and the wiring necessary for the two types of batteries. The Ultimate Racing Starter Box comes fully assembled ready to use with an integrated ergonomic handle for comfortable carrying.