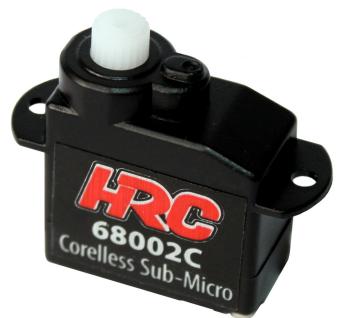

## HRC68002C

**HRC Sub-Micro Servo** 

Our new High Quality 68002C Sub-Micro Servo as been especially designed for ultra light slow fly indoor airplane application with 1 lipo cell (3.7V) and is able to provide you entire satisfaction on many other usage.

Ultra Light and Compact Design (2.2g), Fast and Precise Response, Coreless Motor.

## **Technical Datas:**

- ♦ Voltage: 3.7 ~ 6.0 Volts
- ♦ Signal type: Analog
- Bearings: None
- Gear: Plastic Gear
- Torque: 0.3kg/cm @ 3.7V
  - 0.35kg/cm @ 6.0V
- ◆ Speed: 0.11s/60° @ 3.7V
  0.09s/60° @ 6.0V
- Dimensions: 19.2 x 16.6 x 8.4mm
- Weight: 2.2g
  - Case: Nylon Fiber
  - Cable: 100mm 32AWG
- Connector: JST ZH plug