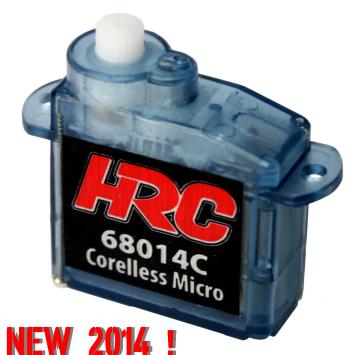

## HRC68014C

**HRC Sub-Micro Servo** 

Our new High Quality 68014C Micro Servo as been especially designed for slow fly airplane application and is able to provide you entire satisfaction on many other usage.

Ultra Light and Compact Design (4.4g), Fast and Precise Response, Coreless Motor.

## **Technical Datas:**

- ♦ Voltage: 4.8 ~ 6.0 Volts
- Signal type: Analog
- Bearings: None
- Gear: Plastic Gear
- Torque: 0.7kg/cm @ 4.8V
- 0.9kg/cm @ 6.0V ◆ Speed: 0.09s/60° @ 4.8V
  - 0.08s/60° @ 6.0V

Nylon Fiber

- Dimensions: 20.2 x 20.8 x 8.5mm
- Weight: 4.4g
- Case:
- Cable: 150mm 28AWG
- Connector: UNI Plug