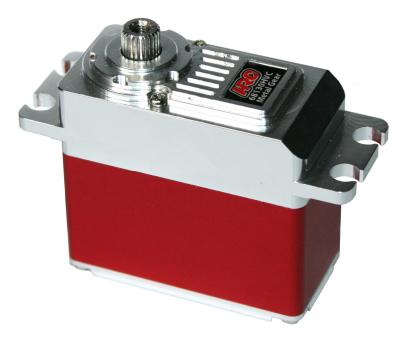

## **30kg Digital HV Servo**

## DIGITAL HIGH VOLTAGE SERVO

HRC68130HVC

HRC 30kg Digital Servo High Voltage / Alu Case

Our new High Performance / High Quality 68130HVC Digital High Voltage Metal Gear servo has been especially designed for 1/8 competition cars and is able to provide you entire satisfaction in many other applications. This servo is used by HRC team drivers.

High Voltage, Digital, Metal Gear, Double Ball Bearing, High Speed, ULTRA High Torque, Heavy Duty servo cable... so many items that cost usually a lot more!

## **Technical Datas:**

♦ Voltage: 6.0 ~ 7.4 Volts

◆ Signal type: Digital

♦ Bearings: Double Ball Bearing

♦ Gear: Metal Gear

Torque: 27.0kg/cm @ 6.0V

30.0kg/cm @ 7.4V

◆ Speed: 0.14s/60° @ 6.0V

0.12s/60° @ 7.4V

♦ Dimensions: 40 x 37.2 x 20mm

♦ Weight: 77g

Case: CNC Machined Aluminium

◆ Cable: 300mm 22AWG Heavy Duty cable

◆ Connector: UNI Plug◆ Sealing: Waterproof

**HRC Switzerland** 

HRC Distribution GmbH Hofackerstrasse 14 CH-4132 Muttenz Switzerland