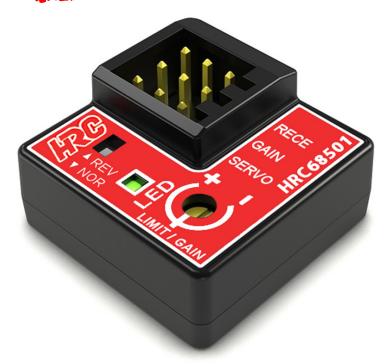

#### HRC68501

HRC RC Car Gyro

Especially designed for RC Drift Cars, Formula 1 and Pan Cars; works also very good in any RC Car.

Steering corrections and adjustments on your RC car:

The HRC68501 gyro allows you to drive your RC car more precisely, by making your car more manageable, more controllable and more stable.

#### Remote gain function:

The HRC68501 gyro allows you to adjust the gain from the 3rd channel of your transmitter using the remote gain function. Gain can also be adjusted directly with the trimmer on the gyro.

Ultra compact and lightweight device:

The HRC68501 gyro is ultra compact (21x21x11mm) and lightweight (3.6g). It could be installed in any  $1/18^{\sim}1/5$  RC Car.

Delivered with manual in English / German / French.