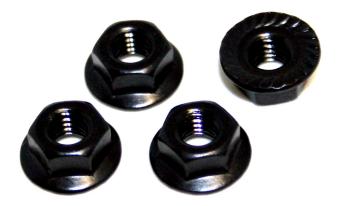

### BLACK WHEEL NUTS

#### HRC1052BK 4mm Wheel Nuts - Black

- ♦ For any 1/10 RC car with standard M4 wheel axle
- Serrated for an optimal wheel fixation
- Black Anodized