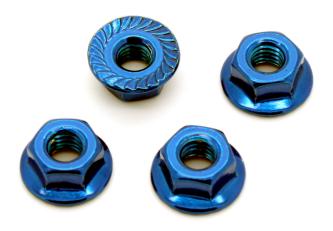

## BLUE WHEEL MUTS

### HRC1052BL 4mm Wheel Nuts - Blue

- ♦ For any 1/10 RC car with standard M4 wheel axle
- Serrated for an optimal wheel fixation
- Blue Anodized