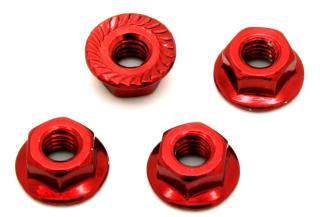

### RED WHEEL NUTS

#### HRC1052RE 4mm Wheel Nuts - Red

- ◆ For any 1/10 RC car with standard M4 wheel axle
- Serrated for an optimal wheel fixation
- Red Anodized

**HRC Switzerland** 

HRC Distribution GmbH Hofackerstrasse 14 CH-4132 Muttenz Switzerland HRC Europe