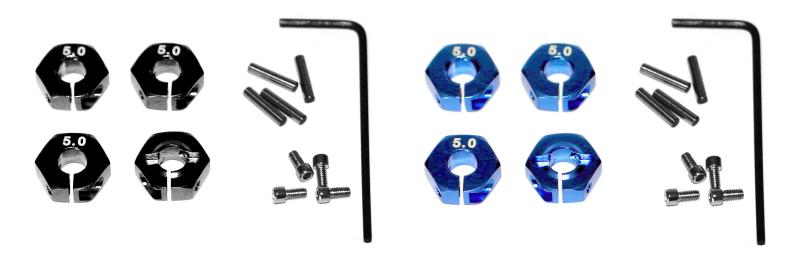

## 1/10 Wheel Adapter - 12mm Standard Hex

HRC1081BK 12mm Aluminum Wheel Adapter for 1/10 Scale Vehicle - BLACKHRC1081BL 12mm Aluminum Wheel Adapter for 1/10 Scale Vehicle - BLUE

- Available in Black or Blue color
- ♦ Aluminum material, with clamp style fixation
- Screws, pins, and allen key included
- 5mm wide, which is a standard offset for many brands
- ♦ 12mm Standard Hex
- ◆ Compatible with many RC car brands, including Tamiya, HSP, LRP, Absima and many more