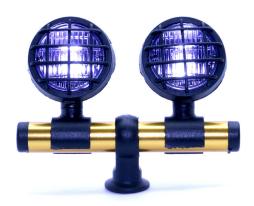

## HRC8728C Roof Led Light Set - Type C

- New Short Type
- ◆ Easy to install on any 1/10 Body
- ♦ High Quality LEDs
- Standard JR servo plug

**NEW 2017!** 

**HRC Switzerland** 

HRC Distribution GmbH Hofackerstrasse 14 CH-4132 Muttenz Switzerland HRC Europe