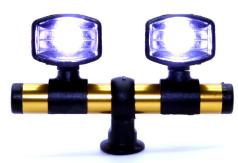

#### HRC8728A Roof Led Light Set - Type A

- ♦ New Short Type
- ◆ Easy to install on any 1/10 Body
- ♦ High Quality LEDs
- ♦ Standard JR servo plug