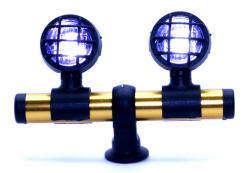

### HRC8728B Roof Led Light Set - Type B

- ♦ New Short Type
- ◆ Easy to install on any 1/10 Body
- ♦ High Quality LEDs
- Standard JR servo plug