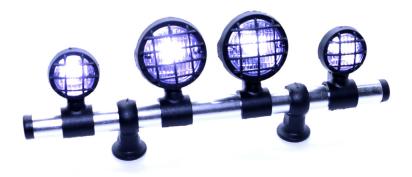

#### HRC8729A Roof Led Light Set - Type A

- ♦ Easy to install on any 1/10 Body
- ♦ High Quality LEDs
- Standard JR servo plug

#### HRC8729B Roof Led Light Set - Type B

- ♦ Easy to install on any 1/10 Body
- High Quality LEDs
- Standard JR servo plug

#### HRC8729C Roof Led Light Set - Type C

- ◆ Easy to install on any 1/10 Body
- High Quality LEDs
- Standard JR servo plug