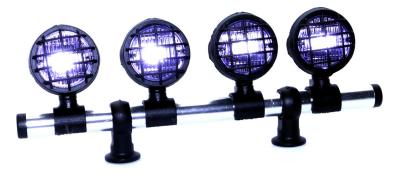

#### HRC8729B Roof Led Light Set - Type B

- ♦ Easy to install on any 1/10 Body
- High Quality LEDs
- Standard JR servo plug