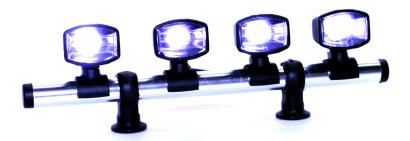

#### HRC8729A Roof Led Light Set - Type A

- ♦ Easy to install on any 1/10 Body
- ♦ High Quality LEDs
- Standard JR servo plug