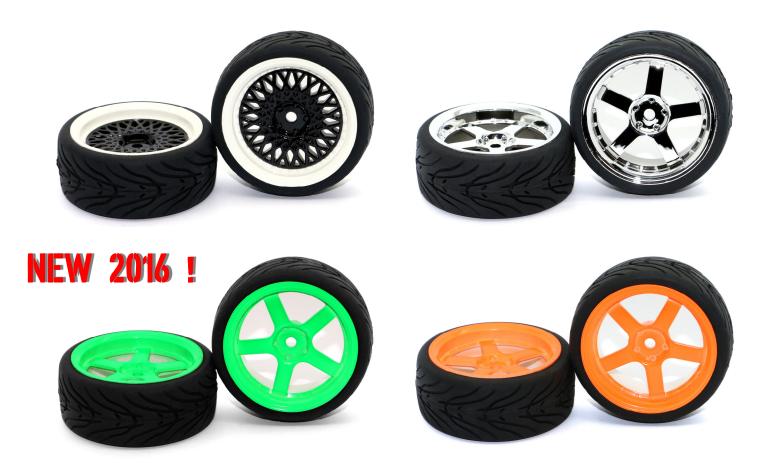

## HRC "Street-V II" 1/10 Touring Tires (1 pair) - mounted on wheels - 12mm Hex

| HRC61021BW | Street-V II - 1/10 TC Tires - Mounted - CLS Wheels - Black / White |
|------------|--------------------------------------------------------------------|
| HRC61021CH | Street-V II - 1/10 TC Tires - Mounted - 5 Spoke Wheels - Chrome    |
| HRC61021GR | Street-V II - 1/10 TC Tires - Mounted - 5 Spoke Wheels - Green     |
| HRC61021OR | Street-V II - 1/10 TC Tires - Mounted - 5 Spoke Wheels - Orange    |