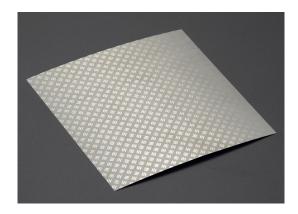

### **3-BAR TYPE MESH**

**HRC25401J** 100x100 3-Bar Mesh - Silver

- ◆ 1/10 Scale Finely Detailed Mesh
- Stainless Steel High Quality Material