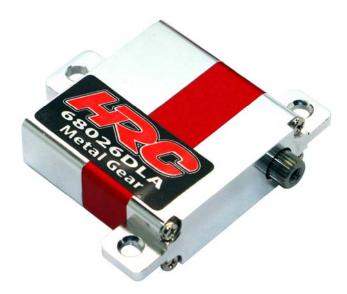

#### HRC68026DLA

HRC Mini Laydown Servo

Digital Servo - Ball Bearing - Metal Gear.

Our new High Quality 68026DLA Mini Servo as been especially designed for RC plane wings and is also able to provide you entire satisfaction on many other usage.

Ultra Durable with Aluminium Case and Metal Gears, Compact, Fast and Precise Response.

### **Technical Datas:**

- Voltage: 4.8 ~ 6.0 Volts
- Signal type: Digital
- Bearings: 2 Ball Bearings
- Metal Gear Gear:
- Torque: 5.6kg/cm @ 4.8V
  - 6.9kg/cm @ 6.0V
- 0.16s/60° @ 4.8V Speed:
  - 0.14s/60° @ 6.0V Dimensions: 30 x 10 x 30mm
- 24g
- Weight: Case:
  - Aluminum 6061 Cable:
    - 180mm 26AWG **UNI Plug**
- Connector: Sealing: