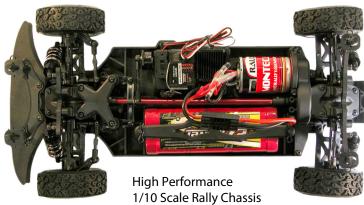

## **NEW WATEPROOF ESC**

- ◆ 1/10 Scale **4WD** Tub Chassis
- Upgradable Chassis
- Shaft Drive Transmission
- ♦ Fully Detailed Scale & CLEAR Body
- ◆ Fully Detailed Scale Wheels & Tires
- ◆ Powerful 23T "Montecarlo" Motor
- Waterproof 2-3S Speed Controller
- **♦ TRX Gold Plated Connectors**
- 2.4gHz Digital Radio with adjustable Dual Rate for both Steering and Throttle, and only 4 cells AA required