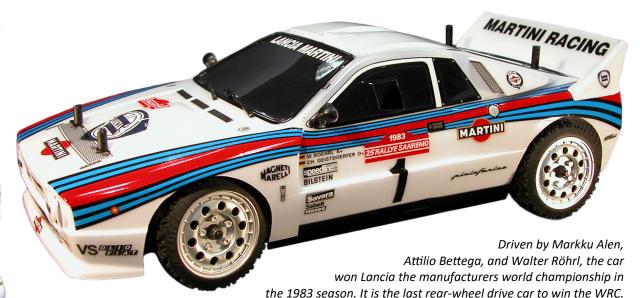

## *Lancia 037 1983*

EZRL0385 (Clear Boby)

**Röhrl - Geistdörfer** 1983 - San Remo