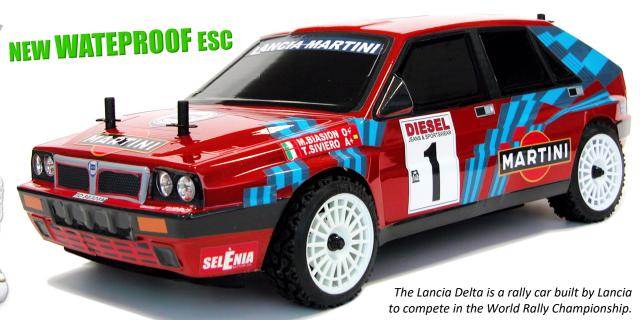

## **Lancia Delta Integrale**

**EZRL0896 (Painted Body)** 

**Biasion - Siviero** 1989 - San Remo

ARTR Features:

- ◆ 1/10 Scale **4WD** Tub Chassis
- ♦ **Upgradable** Chassis
- ♦ Shaft Drive Transmission
- Fully Detailed Scale Body
- Fully Detailed Scale Wheels & Tires
- Powerful 23T "Montecarlo" Motor
- **♦ TRX Gold Plated Connectors**
- 2.4gHz Digital Radio with adjustable Dual Rate for both Steering and Throttle, and only 4 cells AA required

It was introduced for the 1987 WRC season and has dominated the World Rally Championship, scoring 46 WRC victories overall and winning the constructors' championship a record six times in a row from 1987 to 1992.