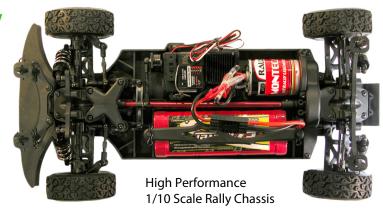

## **Lancia Delta Integrale**

**EZRL0896 (Painted Body)** 

**Biasion - Siviero** 1989 - San Remo

ARTR Features:

- ◆ 1/10 Scale **4WD** Tub Chassis
- ♦ **Upgradable** Chassis
- ♦ Shaft Drive Transmission
- Fully Detailed Scale Body
- Fully Detailed Scale Wheels & Tires
- Powerful 23T "Montecarlo" Motor
- **♦ TRX Gold Plated Connectors**
- 2.4gHz Digital Radio with adjustable Dual Rate for both Steering and Throttle, and only 4 cells AA required