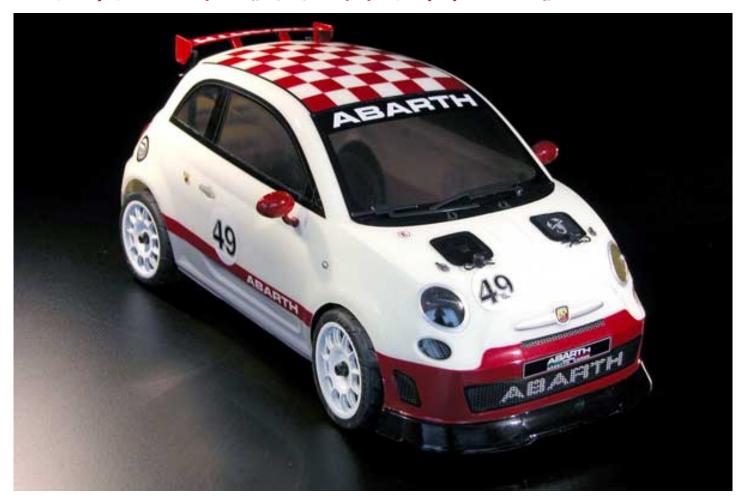

## **ABARTH 500 CHALLENGE RTR**

- ◆ 1/10 Scale **4WD** Tub Chassis
- Upgradable Chassis
- ♦ Shaft Drive Transmission
- ♦ Fully Detailed Scale Body
- ♦ Fully Detailed Scale Wheels & Tires
- ♦ Powerful 23T "Montecarlo" Motor
- ♦ Waterproof 2-3S Speed Controller
- **♦ TRX Gold Plated Connectors**
- ◆ 2.4gHz **Digital Radio** with adjustable **Dual Rate** for both Steering and Throttle, and only **4 cells** AA required

**EZQR502 Abart 500 Challenge** (Clear Body) **EZQR503 Abart 500 Challenge** (Painted Body)