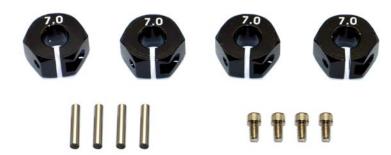

#### HRC1082BK7 12mm Wheel Hex - 7mm

- Aluminum material, with clamp style fixation
- ♦ Screws and pins included
- ◆ 7mm wide (standard + 2mm)
- 12mm Standard Hex, compatible with many RC car brands (Tamiya, HSP, LRP, Absima etc.)