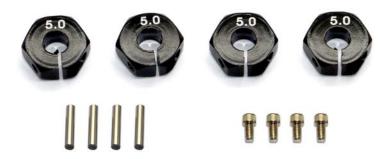

#### HRC1082BK5 12mm Wheel Hex - 5mm

- Aluminum material, with clamp style fixation
- Screws and pins included
- 5mm wide (standard for many cars)
- ◆ 12mm Standard Hex, compatible with many RC car brands (Tamiya, HSP, LRP, Absima etc.)