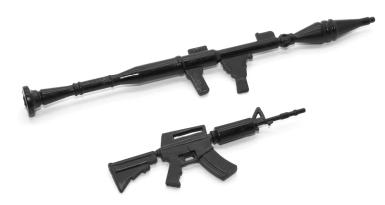

### HRC25094F1 1/10 Body Parts - Tool Set F-1

- 2 pieces
- 1/10 scale sized, very realistic