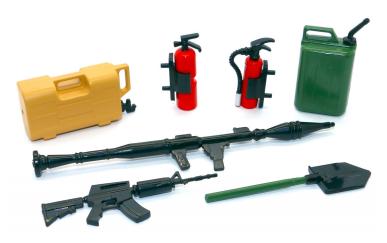

### HRC25094G 1/10 Body Parts - Tool Set G

- 7 pieces
- 1/10 scale sized, very realistic
- Including supports to install on 1/10 crawler body