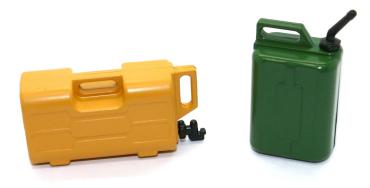

### HRC25094G2 1/10 Body Parts - Tool Set G-2

- 2 pieces
- 1/10 scale sized, very realistic
- Including supports to install on 1/10 crawler body