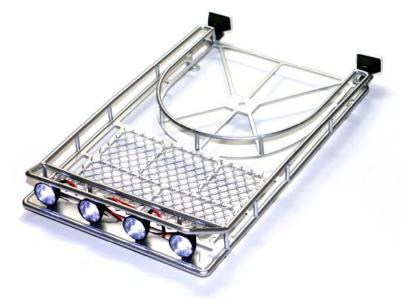

#### HRC25080SL Large Luggage Tray - Silver

- Large version 250 x 150mm
- 4 High Quality LEDs and Lamps included
- Easy to install on any 1/10 Body
- Hardware included in the kit