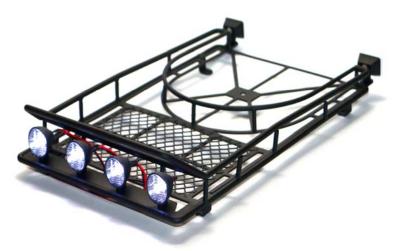

### HRC25080BK Large Luggage Tray - Black

- Large version 250 x 150mm
- 4 High Quality LEDs and Lamps included
- Easy to install on any 1/10 Body
- Hardware included in the kit