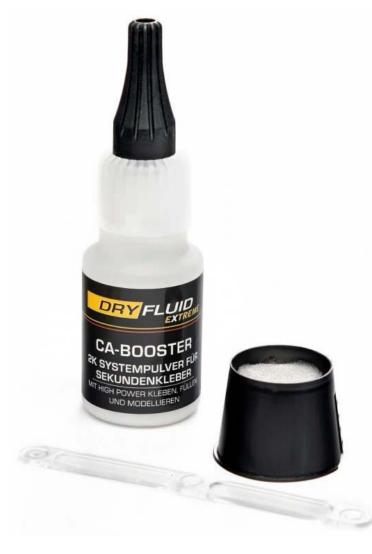

## CA-Booster

## DRYFLUID CA BOOSTER

NEW 2018!

## **HRC6049** DryFluid CA-Booster

The market offers a wide range of adhesives for a wide variety of applications and material compounds. The range of applications extends from simple standard adhesives to power adhesives in the one- or two-component area. DryFluid CA-Booster is positioned precisely in the group of power adhesives. The powder combines the advantages of the instant adhesive with the system advantages of a high-performance plastic and combines them into an unprecedented high power adhesive.

- ◆ 2K system plastic with glass fibre bridges for high impact and tensile strength
- Makes superglue modelable and enables the build-up of layers as well as the filling of joints
- ♦ Enables precise application without having to worry about the adhesive running off.
- ◆ Response time can be individually adjusted to individual requirements by using low, medium or high viscosity instant adhesives
- No exact adherence to mixing ratios as required for classic 2-component adhesives
- Low material weight and therefore especially suitable for model making applications
- ◆ Very good adhesion on surfaces and extreme durability of the joints
- Easy to rework by drilling, arrows and grinding
- Significantly increased toughness and fracture resistance compared to previous filler powders and no abrupt, sometimes uncontrolled curing.