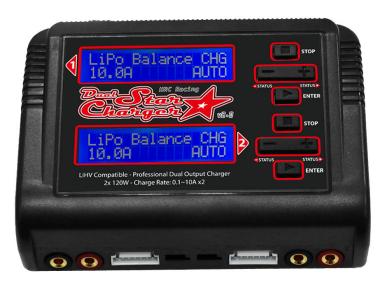

The HRC Racing Dual Star Charger V2.1 is the perfect complement of our Star Chargers range. This dual charger features 2 output ports, as well as a USB output for your smartphone or any other USB device you may need in your pit, and is also compatible with the new LiHV battery types!

The HRC RACING Star Charger V2.1 features all new LSM "language selection menu" (english, german, french). Smart design and nice packaging, which of course includes 3 complete user manuals, in English, French and German!