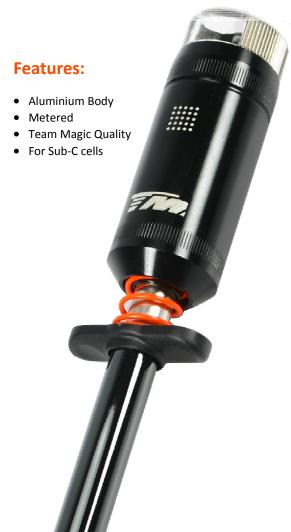

#### **Black Magic Metered Glow Starter**

Black Magic has recently reinvented the glow starter. With so many choices in the glow starter market, it has become quite difficult to find the best one for your application. Until now, you had to make a choice when selecting a glow starter for your pit box. It was either looks, or performance. Now, with the Team Magic Metered Glow Starter you can have both style and performance in one reliable package. With it's ergonomic style and rugged construction, Team Magic has designed this glow started to stand out from the rest.

#### **Battery Meter**

The Team magic Metered Glow Starter features a high quality meter on top of the handle. Anyone who races knows how important it is to have a solid battery when you go to start your engine for the Main. The meter is made with strong materials, so your pit crew doesn't have to worry about poor battery readings after a few starts.

## **Removable Body**

The Team magic Metered Glow Starter features an all aluminium body for durability. It is also easily removed for fast battery removal. Any Sub -C cell battery will fit inside it's anodized handle. This just might the last glow starter you will ever need to buy.

## Comfortable design

This glow starter features a cool nylon finger stay so you can easily squeeze it's spring loaded socket. The ergonomic design both feels great in your hands and looks awesome. The knurled meter cap make removing the battery easier than other starters with smooth caps.