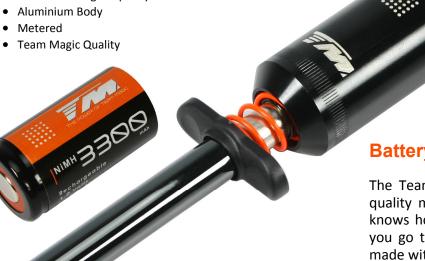

#### **Features:**

- 3300 mAh High Capacity

# High Capacity Cell Included!

#### **Battery Meter**

The Team magic Metered Glow Starter features a high quality meter on top of the handle. Anyone who races knows how important it is to have a solid battery when you go to start your engine for the Main. The meter is made with strong materials, so your pit crew doesn't have to worry about poor battery readings after a few starts.

#### Removable Body

The Team magic Metered Glow Starter features an all aluminium body for durability. It is also easily removed for fast battery removal. This just might the last glow starter you will ever need to buy.

#### Comfortable design

This glow starter features a cool nylon finger stay so you can easily squeeze it's spring loaded socket. The ergonomic design both feels great in your hands and looks awesome. The knurled meter cap make removing the battery easier than other starters with smooth caps.